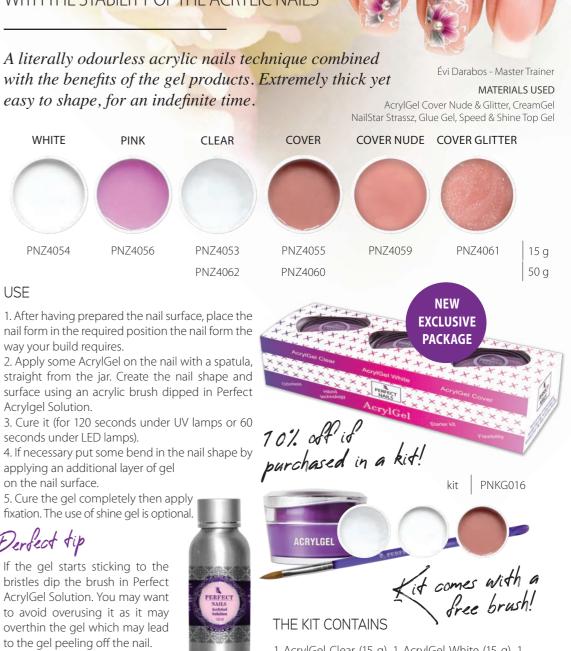

## Perfect AcrylGel

PINK

PNZ4056

WHITE

PNZ4054

way your build requires.

seconds under LED lamps).

applying an additional layer of gel

5. Cure the gel completely then apply

fixation. The use of shine gel is optional.

If the gel starts sticking to the

bristles dip the brush in Perfect

AcrylGel Solution. You may want

to avoid overusing it as it may

overthin the gel which may lead

to the gel peeling off the nail.

AcrylGel Solution | PNZ4057

Acrylgel Solution.

on the nail surface.

USE

THE LIGHTNESS OF BUILDING GEL COMBINED WITH THE STABILITY OF THE ACRYLIC NAILS

A literally odourless acrylic nails technique combined with the benefits of the gel products. Extremely thick yet easy to shape, for an indefinite time.

CLEAR

PNZ4053

PNZ4062

1 AcrylGel Clear (15 g), 1 AcrylGel White (15 g), 1 AcrylGel Cover (15 g), 1 Basic Line Acryl brush #6

#### USE

Évi Darabos

Master Trainer

12

DIFFERENT **SIZES** 

> 1. First, select the proper tip for the nail, so the sides align with the contour (follow the tip application rules regarding the sidelines).

> Please note: the tip should cover on the entire nail surface!

2. Fill the curved part of the selected tip with AcrylGel Cover, apply it on the prepared nail surface then cure it (for 3 minutes under UV lamps or 1 minute under UV/LED lamps).

3. Carefully, pop the tip off, cure the surface then file the smile line.

4. Replace the French edge of the curved part of the tip with white AcrylGel. Apply it on the nail so it comes in contact with the Cover material then cure it (for 3 minutes under UV lamps or 1 minute under UV/LED lamps).

5. Carefully, pop the tip off, cure the surface then file the nail. Apply a cover layer of shine gel.

12

NAILS IN BUBBLEGUM COLOURS

Be that spring floral patterns or the background

colours for Easter decoration, our BubbleGum