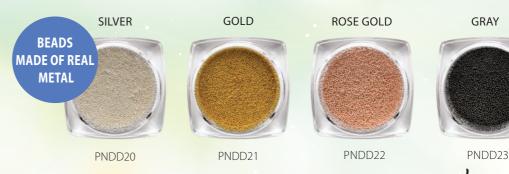

## Micro Pearls XS SIZE XS METALLIC SPRINKLING BEADS

Use these product as supplements for surface decorations for an even more intricate and eye-popping result.

From April

New!

Use these products as supplements for surface decor jobs – for example, use Glue Gel for attaching the stones then apply the beads at the attaching area of the stones using an Art & Corrector Pen. The small size of the beads allow polication in hard-to-reach areas smallest size stones would be too big to fit.

Derbect tip

Use a Silicone Nail Art Pad to avoid the beads scatter all around.

COLORS THAT WON' **JUST WASH** OFF

Silicone Nail Art Pad | PNSE691

MOST COMPACT

MARKET