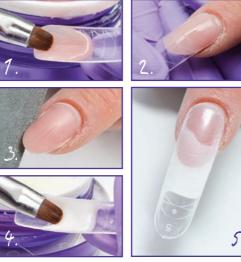

## AcrylGel Tip

DESIGNED ESPECIALLY FOR THE PERFECT ACRYLGEL

New!

- SMILE LINE

techniques

for French building

STRAIGHT LINE

for defining the lenath of the

THE TIPS

**SEVERAL** 

TIMES

building nail

From May Use the clear plastic tip kit designed especially for the application of the

Perfect AcrylGel, to minimise building time!

#### USE

Évi Darabos

Master Trainer

12

DIFFERENT **SIZES** 

> 1. First, select the proper tip for the nail, so the sides align with the contour (follow the tip application rules regarding the sidelines).

> Please note: the tip should cover on the entire nail surface!

2. Fill the curved part of the selected tip with AcrylGel Cover, apply it on the prepared nail surface then cure it (for 3 minutes under UV lamps or 1 minute under UV/LED lamps).

3. Carefully, pop the tip off, cure the surface then file the smile line.

4. Replace the French edge of the curved part of the tip with white AcrylGel. Apply it on the nail so it comes in contact with the Cover material then cure it (for 3 minutes under UV lamps or 1 minute under UV/LED lamps).

5. Carefully, pop the tip off, cure the surface then file the nail. Apply a cover layer of shine gel.

12

NAILS IN BUBBLEGUM COLOURS

Be that spring floral patterns or the background

colours for Easter decoration, our BubbleGum