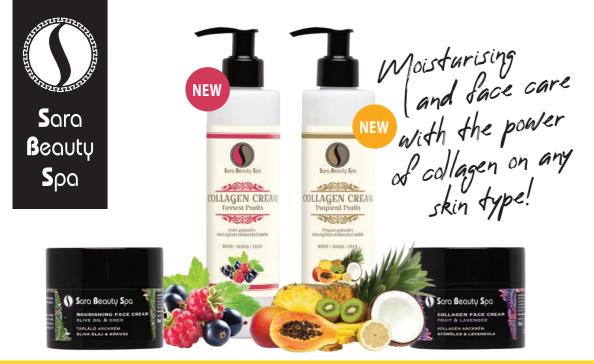

#### COLLAGEN CREAM FORREST FRUIT

A moisturising cream with forest fruit scent containing collagen for hand, foot and body care. Collagen helps regenerate and tone the skin, regulates its moisture content, nourishes and rehydrates the skin. Coconut oil and urea nourish and soothe the skin. The fresh scent of juicy forest fruit is ever so pleasant. The product absorbs quickly without leaving a greasy residue.

#### 1

SBS276

276 250 ml

### SBS277 250 ml

#### COLLAGEN FACE CREAM FRUIT & LAVENDER

**COLLAGEN CREAM** 

**TROPICAL FRUIT** 

A moisturising cream with tropical fruit scent

containing collagen for hand, foot and body care.

Collagen helps regenerate and tone the skin,

regulates its moisture content, nourishes and

rehydrates the skin. Coconut oil and urea nourish

and soothe the skin. The fresh, citrusy scent of

tropical fruit is ever so pleasant. The product

absorbs guickly without leaving a greasy residue.

A quickly absorbing nourishing face cream with olive oil, coconut oil and cocoa butter. The skin-friendly ingredients of the product help moisturise the skin and protect it from dehydration without leaving it greasy. Suitable for any skin type, as a day or night cream.

OLIVE OIL & COCO

A quickly absorbing moisturising and skin toning face cream containing collagen, for your everyday face care. The skin-friendly ingredients of the product efficiently help your skin regenerate and regulate its moisture content while also conditioning and moisturising it. The product leaves the skin with a fresh and relaxing fruity-lavender scent. Suitable for any skin type, as a day or night cream.

SBS270 50 ml

SBS269 50 ml

Functional gels and rejuvenating creams

Our products are exclusively made with natural ingredients. They are suitable for application on the hands, feet and the body.

AROMTHERAPHY GEL IN A NEW PACKAGING