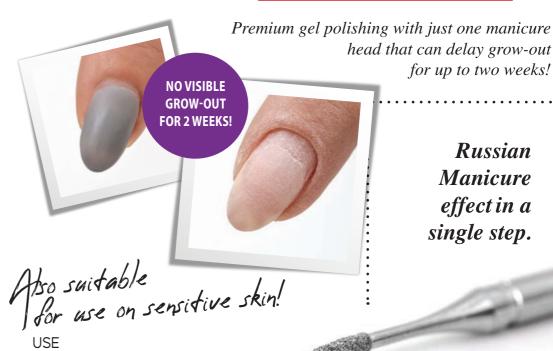

## 15 ml PNZ088 Elastic Cover Gel

Unlike any other on the market!

After removing the lacgel, push the rear skin fold backwards and use the Push Up manicure head to lift the skin from the nail plate. Then, proceeding from right to left then left to right, clean the nail plate along the contour. Proceed with the preparation and apply lacgel.

### Perfect tip

The tougher skin at the nail corners can also be easily removed using the Push Up manicure head to allow the lacgel reach under the rear skin, so the grow-out will only be apparent later. We recommend using our Perfect manicure scissors for more precise results.