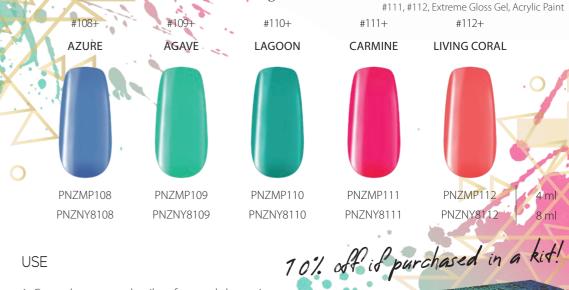

### AZTEC LacGel Plus Collection EXTRA PIGMENTED COLORS

in one layer!

#183

PASSION

PNZM183

PNZNY183

The product comes in a thicker, creamier texture and more pigmented, allowing for perfect coverage in as little as one layer. It will dissolve more readily and cures to shinier than traditional lacgels. Elastic Hard Gel, Lacgel Plus #108, #109, #110,

From Mav

PERFECT

**COVERAGE IN** 

**1 LAYER** 

Évi Darabos - Master Trainer

AZTEC

MATERIALS USED

#### USF

1. Cover the prepared nail surface and the entire surface of the hand with Perfect Prep Spray; rough up the nail surface.

2. Apply the colour on the nail surface in a single layer and cure it (2-3 minutes under UV lamp or 30–60 seconds under UV/LED lamp). 3. Cover the nails with flexible shine gel.

Derfect tipp

You can apply it on a layer of base gel (Bond Gel Vitamine) or on built nails.

8 ml kit PNKG019