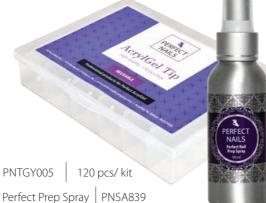

## AcrylGel Tip

DESIGNED ESPECIALLY FOR THE PERFECT ACRYLGEL

New!

- SMILE LINE

techniques

for French building

STRAIGHT LINE

for defining the lenath of the

THE TIPS

**SEVERAL** 

TIMES

building nail

From May Use the clear plastic tip kit designed especially for the application of the

Perfect AcrylGel, to minimise building time!

A literally odourless acrylic nails technique combined with the benefits of the gel products. Extremely thick yet easy to shape, for an indefinite time.

CLEAR

PNZ4053

PNZ4062

1 AcrylGel Clear (15 g), 1 AcrylGel White (15 g), 1 AcrylGel Cover (15 g), 1 Basic Line Acryl brush #6

AcrylGel Solution PNZ4057 AcrylGel 15 g