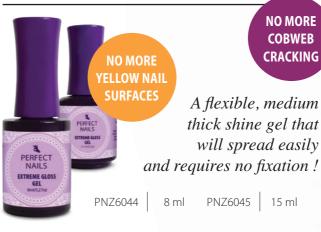

## Extreme Gloss Gel

### COVER GEL WITH GLASSY GLOSS FEFECT

#### USE

Having the artificial nail built dust off the filed surface, apply Extreme Gloss Gel in one thin layer then cure it (for 2 minutes under UV lamps or 1 minute under UV/LED lamps). Requires no fixation. For lacgel, the shine gel may be applied to the cured colour without fixation.