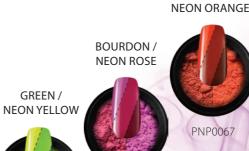

## Thermo Powder

#### A PIGMENT POWDER CHANGING HUE WITH THE TEMPERATURE

#### Two hues in one!

Suitable for creating the smoke technique, gradients and complete coverage.

BRICK /

PNP0067

polor-cha

PURPLE /

NEON PINK

PNPO

NEON PURPLE /

BLUE

**PNP0077** 

RED / NEON PEACH

PNP0078

#### USE

Cover the prepared nail surface with shine gel requiring fixation, for a sticky layer then cure it. Use a shader sponge to gently and consistently dunk the pigment powder into the sticky layer; brush the excess powder gently off the surface then cure it. Apply shine gel requiring no fixation, for a cover layer.

5 g PNP0065

GREEN /

Perfect tip

For an even more vibrant effect, apply multiple layers, worked into the cured shine gel. Cure the layers until the half of the total curing time of the chosen shine gel.

PNZ6042