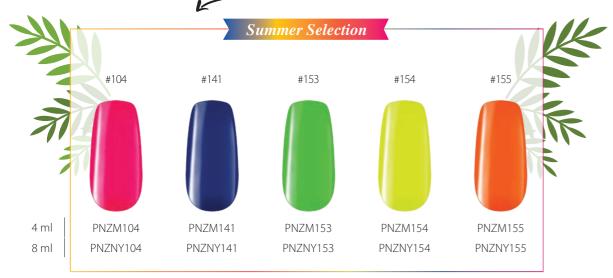

|      | #171      | #172       | #173       | #174         | #175         |  |
|------|-----------|------------|------------|--------------|--------------|--|
|      | TOFFEE    | CANDY CANE | SWEET GLEE | GROOVY GRAPE | COTTON CANDY |  |
|      | 0         |            |            |              |              |  |
| 1 ml | PNZM171   | PNZM172    | PNZM173    | PNZM174      | PNZM175      |  |
| 3 ml | PNZNY171  | PNZNY172   | PNZNY173   | PNZNY174     | PNZNY175     |  |
|      | 1 martine |            |            |              |              |  |