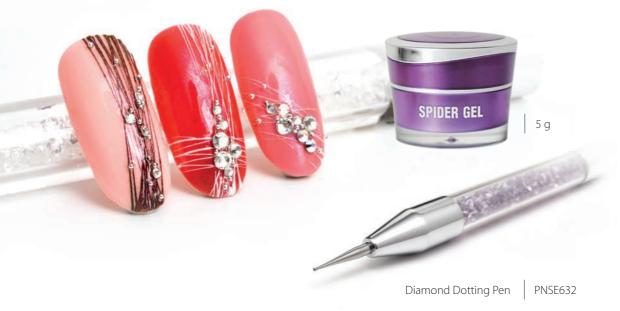

## Spider Gel

### THE NO. 1 PRODUCT FOR DRAWING LINES

Extra pigmented, flexible and stretchable decor gel for precise and thin lines, requiring no fixation.

USE

Suitable for application on matte surface; you can also apply a cover layer of shine gel requiring no fixation (e.g. Extreme Gloss Gel) on a finished nail, then create the desired pattern with a decor brush or a dotting pen. Cures to shiny, requires no fixation. Cure time: 4 minutes under UV lamp or 3 minutes under UV/LED lamp (of 36W or higher wattage)